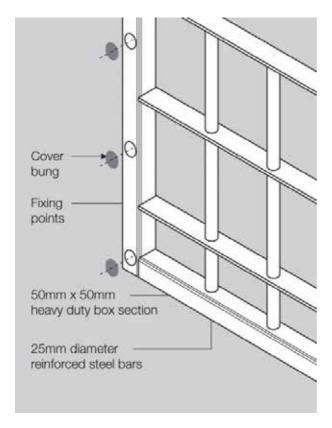

### Construction

Constructed from 50mm x 50mm heavy duty box section and 25mm diameter reinforced steel bars.