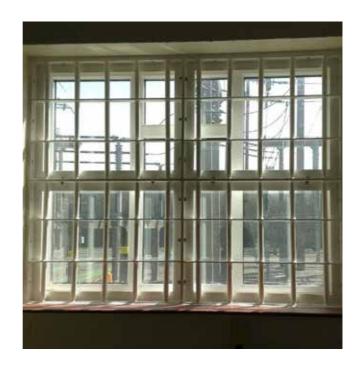

# ExcluGrille® 1 to 4

Steel window grilles certified by LPCB to LPS 1175 Issue 7 Levels SR3 and SR4

## **Applications**

- Utility buildings
- Police stations
- Banks
- Factories
- Warehouses
- Hospitals
- Retail outlets