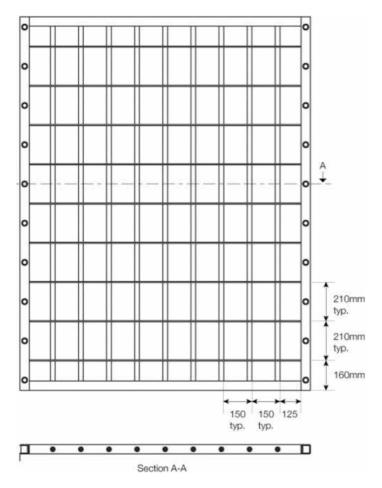

## **Dimensions**

|                      | HEIGHT                           |                                  | WIDTH                            |                                  |
|----------------------|----------------------------------|----------------------------------|----------------------------------|----------------------------------|
|                      | Minimum<br>structural<br>opening | Maximum<br>structural<br>opening | Minimum<br>structural<br>opening | Maximim<br>structural<br>opening |
| ExcluGrille® 3 and 4 | 500                              | 2500                             | 500                              | 3000                             |

## **Fixing Positions**